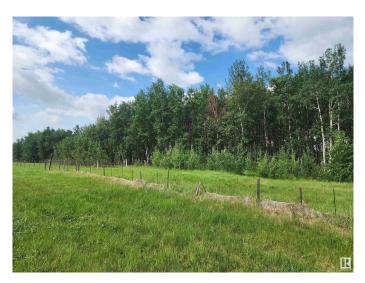

### \$249,000

0 Bedroom, 0.00 Bathroom, Rural on 62.86 Acres

None, Rural Parkland County, AB

Beautiful, PRIME 62.86 Acre Parcel of land Now Available!! Approximately 30% treed and 70% pasture/hay land! There is an approach in place onto the property off of Range Road 75 AND POWER already runs through this property!! The drive is only 15 minutes North of Drayton Valley with only a few KMS being gravel!! The back of the property would make a perfect building site that would have AMAZING VIEWS and all the PRIVACY that you would want with the treed portion of the land separating the cleared area from the road!! OR there is plenty of room to build in the trees and keep the cleared land for pasture or hay! Either way this is a great opportunity! The cleared portion of this property has been utilized for hay crop every year for the past 10 years. Zoning is AGRICULTURAL GENERAL DISTRICT