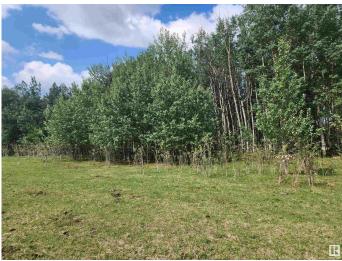

### \$249,000

0 Bedroom, 0.00 Bathroom, Rural on 62.86 Acres

None, Rural Parkland County, AB

Beautiful, PRIME 62.86 Acre Parcel of land Now Available!! Approximately 30% treed and 70% pasture/hay land! There is an approach in place onto the property off of Range Road 75 AND POWER already runs through this property!! The drive is only 15 minutes North of Drayton Valley with only a few KMS being gravel!! The back of the property would make a perfect building site that would have AMAZING VIEWS and all the PRIVACY that you would want with the treed portion of the land separating the cleared area from the road!! OR there is plenty of room to build in the trees and keep the cleared land for pasture or hay! Either way this is a great opportunity! The cleared portion of this property has been utilized for hay crop every year for the past 10 years. Zoning is AGRICULTURAL GENERAL DISTRICT