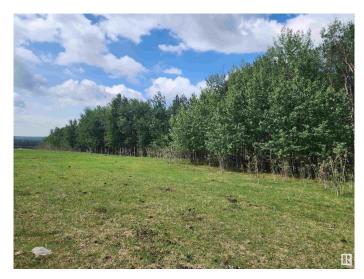

### \$249,000

0 Bedroom, 0.00 Bathroom, Rural on 62.86 Acres

None, Rural Parkland County, AB

Beautiful, PRIME 62.86 Acre Parcel of land Now Available!! Approximately 30% treed and 70% pasture/hay land! There is an approach in place onto the property off of Range Road 75 AND POWER already runs through this property!! The drive is only 15 minutes North of Drayton Valley with only a few KMS being gravel!! The back of the property would make a perfect building site that would have AMAZING VIEWS and all the PRIVACY that you would want with the treed portion of the land separating the cleared area from the road!! OR there is plenty of room to build in the trees and keep the cleared land for pasture or hay! Either way this is a great opportunity! The cleared portion of this property has been utilized for hay crop every year for the past 10 years. Zoning is AGRICULTURAL GENERAL DISTRICT