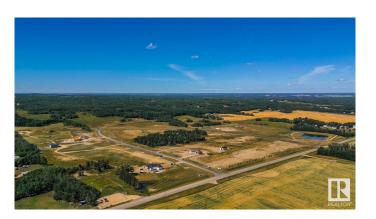

## \$231,000

0 Bedroom, 0.00 Bathroom, Rural on 2.17 Acres

Brenmar Estates, Rural Parkland County, AB

Beautiful acreage living on 2 acre lots.

Convenient location - 6 MIN to Spruce Grove.

ONLY 20 MIN to Edmonton. Majority of lots have WALKOUT BASEMENT potential and are surrounded by natural trees and forest for added privacy. Built on a brand new paved Campsite Road, several lots have shop and secondary garage potential. Power and gas are at the property line. Enjoy a perfect combination of country living in a architecturally controlled subdivision with quick access to Spruce Grove, St. Albert and Edmonton.

# **Community Information**

Address 30 54104 Rr 274

Area Rural Parkland County

Subdivision Brenmar Estates

City Rural Parkland County

County ALBERTA

Province AB

Postal Code T7X 3S4

#### **Exterior**

Exterior Features Backs Onto Park/Trees, Corner, Environmental Reserve, Flat Site, See

Remarks, Street Lighting