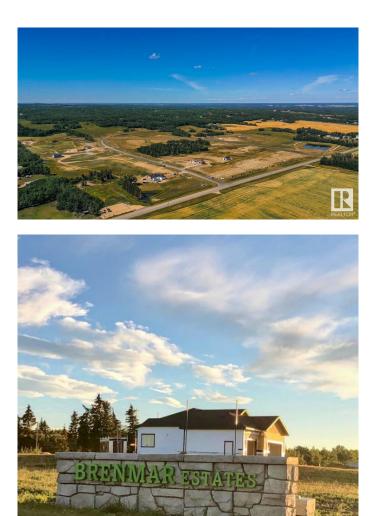

### \$215,250

0 Bedroom, 0.00 Bathroom, Rural on 2.14 Acres

Brenmar Estates, Rural Parkland County, AB

Beautiful acreage living on 2 acre lots. Convenient location - 6 MIN to Spruce Grove. ONLY 20 MIN to Edmonton. Majority of lots have WALKOUT BASEMENT potential and are surrounded by natural trees and forest for added privacy. Built on a brand new paved Campsite Road, several lots have shop and secondary garage potential. Power and gas are at the property line. Enjoy a perfect combination of country living in a architecturally controlled subdivision with quick access to Spruce Grove, St. Albert and Edmonton.

## **Community Information**

| Address     | 3 54104 Rr 274        |
|-------------|-----------------------|
| Area        | Rural Parkland County |
| Subdivision | Brenmar Estates       |
| City        | Rural Parkland County |
| County      | ALBERTA               |
| Province    | AB                    |