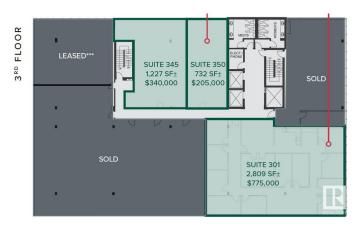

### \$380,000

0 Bedroom, 0.00 Bathroom, Office on 0.00 Acres

Garneau, Edmonton, AB

The Garneau Professional Centre is located on Whyte Ave within walking distance to the U of A. This building has recently been converted into condos, meaning these units have never been for sale individually until now. Excellent opportunity for owner/user groups. Instead of paying rent, build equity and put your money back into your pocket. Ideal for medical and professional users. Building Features include underground parking, ample visitor parking, signage opportunities facing Whyte Avenue traffic, elevators and over \$1M in common area renovations. There are several size options available from 732 Sq. Ft. up to 8,353 Sq. Ft. with a healthy mix of developed medical and office space as well as some raw units ready for your customization.