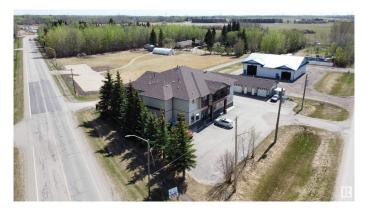

### \$1,750,000

Bedroom, Bathroom, 9,725 sqft Retail on 0.00 Acres

Alberta Beach, Rural Lac Ste. Anne County, AB

Amazing investment opportunity in the growing community of Alberta Beach!!! At just over a 5% cap rate, this is a deal hard to pass up! This mixed use building features commercial suites on the bottom level with 4 residential units on the upper level. The residential units each also include a garage space as well. Built in 2014 the main building is around 9200 sq ft. The main floor consists of 2 commercial bays. Currently a 2719 sq ft pharmacy and a 1512 sq ft additional bay. Upper level is 4 suites. Each suite is just over 1000 sq ft and feature 2 bedrooms and 2 bathrooms. There is an elevator as well. 4 bay garage; each unit is 640 sq ft with heat. Leases are currently in place for the large commercial bay and all residential suites. Amazing location on the main access into Alberta Beach. Just 35 minutes from west Edmonton!

### **Essential Information**

| MLS® #         | E4338928    |
|----------------|-------------|
| Price          | \$1,750,000 |
| Square Footage | 9,725       |
| Acres          | 0.00        |
| Year Built     | 2014        |
| Туре           | Retail      |