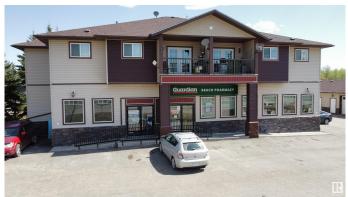

### \$1,750,000

Bedroom, Bathroom, 9,725 sqft Retail on 0.00 Acres

Alberta Beach, Rural Lac Ste. Anne County, AB

Amazing investment opportunity in the growing community of Alberta Beach!!! At just over a 5% cap rate, this is a deal hard to pass up! This mixed use building features commercial suites on the bottom level with 4 residential units on the upper level. The residential units each also include a garage space as well. Built in 2014 the main building is around 9200 sq ft. The main floor consists of 2 commercial bays. Currently a 2719 sq ft pharmacy and a 1512 sq ft additional bay. Upper level is 4 suites. Each suite is just over 1000 sq ft and feature 2 bedrooms and 2 bathrooms. There is an elevator as well. 4 bay garage; each unit is 640 sq ft with heat. Leases are currently in place for the large commercial bay and all residential suites. Amazing location on the main access into Alberta Beach. Just 35 minutes from west Edmonton!