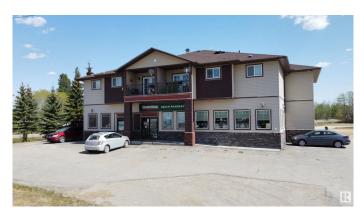

### \$1,750,000

Bedroom, Bathroom, 9,725 sqft Retail on 0.00 Acres

Alberta Beach, Rural Lac Ste. Anne County, AB

Amazing investment opportunity in the growing community of Alberta Beach!!! At just over a 5% cap rate, this is a deal hard to pass up! This mixed use building features commercial suites on the bottom level with 4 residential units on the upper level. The residential units each also include a garage space as well. Built in 2014 the main building is around 9200 sq ft. The main floor consists of 2 commercial bays. Currently a 2719 sq ft pharmacy and a 1512 sq ft additional bay. Upper level is 4 suites. Each suite is just over 1000 sq ft and feature 2 bedrooms and 2 bathrooms. There is an elevator as well. 4 bay garage; each unit is 640 sq ft with heat. Leases are currently in place for the large commercial bay and all residential suites. Amazing location on the main access into Alberta Beach. Just 35 minutes from west Edmonton!