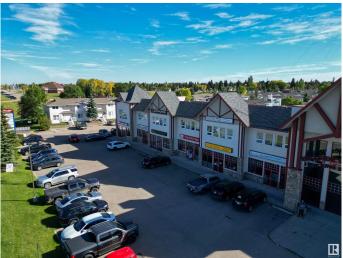

### \$0

0 Bedroom, 0.00 Bathroom, Office on 0.00 Acres

None, Spruce Grove, AB

This second floor unit is ideal office and personal service space! This 1,037+/- square foot space is a rare find. Located at the intersection of Grove Drive and King Street, this property is easily accessible. Large windows allow for lots of natural light. Welcoming lobby has stair and elevator access to the second floor. Shared washroom available on second floor. Other tenants include restaurants, preschool, daycare, personal services, chiropractor, dentist, and dental hygienist. Permitted uses include: health services, personal services, professional and office service. Zoned C3 - Neighbourhood Retail and Service.