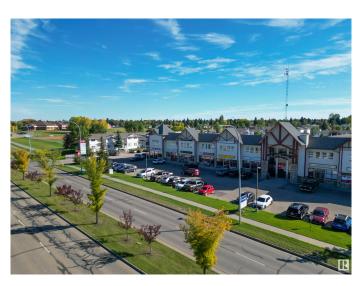

### \$0

0 Bedroom, 0.00 Bathroom, Office on 0.00 Acres

None, Spruce Grove, AB

This second floor unit is ideal office and personal service space! This 1,037+/- square foot space is a rare find. Located at the intersection of Grove Drive and King Street, this property is easily accessible. Large windows allow for lots of natural light. Welcoming lobby has stair and elevator access to the second floor. Shared washroom available on second floor. Other tenants include restaurants, preschool, daycare, personal services, chiropractor, dentist, and dental hygienist. Permitted uses include: health services, personal services, professional and office service. Zoned C3 - Neighbourhood Retail and Service.