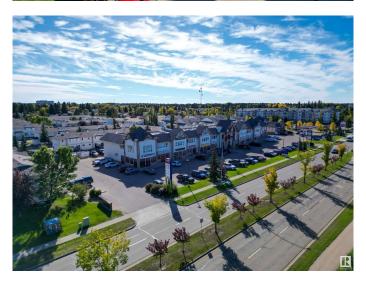

### \$0

0 Bedroom, 0.00 Bathroom, Office on 0.00 Acres

None, Spruce Grove, AB

This second floor unit is ideal office and personal service space! This 1,037+/- square foot space is a rare find. Located at the intersection of Grove Drive and King Street, this property is easily accessible. Large windows allow for lots of natural light. Welcoming lobby has stair and elevator access to the second floor. Shared washroom available on second floor. Other tenants include restaurants, preschool, daycare, personal services, chiropractor, dentist, and dental hygienist. Permitted uses include: health services, personal services, professional and office service. Zoned C3 - Neighbourhood Retail and Service.