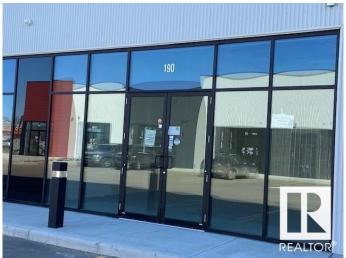

### \$479,800

Bedroom, Bathroom, 1,232 sqft Retail on 0.00 Acres

Mistatim Industrial, Edmonton, AB

Prime Commercial Retail Space approx. 1232 Sq. Ft. for Sale or Lease in the Shoppes at NW Crossing! Great location serving both Edmonton & St. Albert in a high traffic area located just off St. Albert Trail and 137 Ave! Easy access to Anthony Henday Dr. and Yellowhead Trail! Great opportunity to get your business established in a prime newly developed area! Nice open bright space with high ceilings! The zoning (CB2) accommodates a variety of usages & businesses! Listed below tax assessed value!

### **Essential Information**

MLS® # E4332798 Price \$479,800

Square Footage 1,232
Acres 0.00
Year Built 2019
Type Retail

## **Community Information**

Address 190 Mistatim Rd Nw

Area Edmonton

Subdivision Mistatim Industrial

City Edmonton

Province AB

Postal Code T6V 0M8