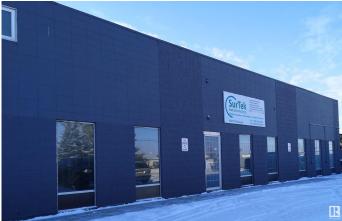

# \$1,599,900 - 4327 78 Avenue, Edmonton

MLS® #E4332083

## \$1,599,900

0 Bedroom, 0.00 Bathroom, Industrial on 0.00 Acres

Weir Industrial, Edmonton, AB

INVESTMENT OPPORTURNITY: For sale 4 industrial condo bays 25 ft x 90 ft, 16' ceiling, with a decade old long term tenant, NOI of \$113,750 (Cap 7.11%.) At the heart of Weir Industrial neighborhood, IM zoning. Well maintenance, low condo fee, concrete block exterior building with steel beam roof support and Q-deck, newly paved parking lot plus \$260,000 Upgraded 480V 3 phase power at 1,200 Amps capacity. Also upgraded forced air ceiling heating and Tankless hot water system. 3 grade level loading doors 12' x 12'. Excellence access to 50 Street, Sherwood Park Fwy and Anthony Henday Dr.