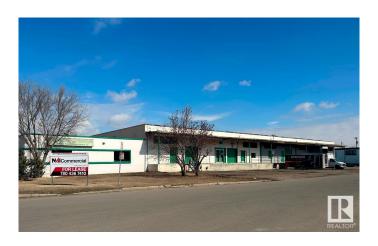

## \$0

Bedroom, Bathroom, 13,035 sqft Industrial on 0.00 Acres

Prince Rupert, Edmonton, AB

Flex space available in the Prince Rupert neighbourhood of Edmonton. BE zoning which allows for a wide range of uses. Mix of showroom and dock loading warehouse options. Economical lease rates. Fronting 120 Street with excellent access to Kingsway Avenue and 111 Avenue, minutes from the downtown core and trendy 124 Street area.