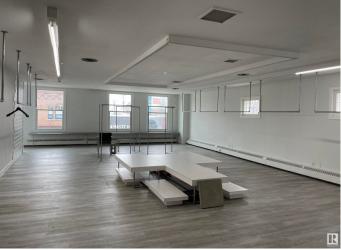

### \$2,500,000

Bedroom, Bathroom, 12,175 sqft Office on 0.00 Acres

Strathcona Junction, Edmonton, AB

Fantastic opportunity to own a 12,175 sq.ft. character retail/office building along Whyte Avenue. - 2-storey building demised into 6 tenant spaces. Building has partial occupancy giving potential to an owner/user looking to occupy or an investor to lease up vacant spaces. - All units including common areas have been renovated within the last 5 years. -Building recently underwent upgraded façade, as well as upgrades to HVAC