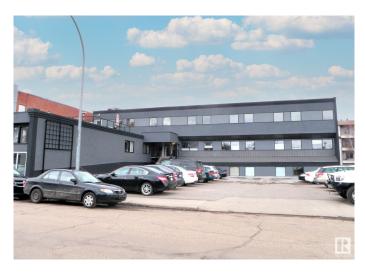

# \$0 - 10509 81 Av Nw Nw, Edmonton

MLS® #E4321491

#### \$0

Bedroom, Bathroom, 6,690 sqft Office on 0.00 Acres

Queen Alexandra, Edmonton, AB

Variety of demising options. There is an option for 800 sqft all the way to 6,690 sq.ft. $\hat{A}$ ± Excellent location in Old Strathcona one block south of Whyte Avenue on 105 Street; close to downtown and the U of A. Parking on site with plenty of street parking. Building signage and naming rights available. Fibre optic service available