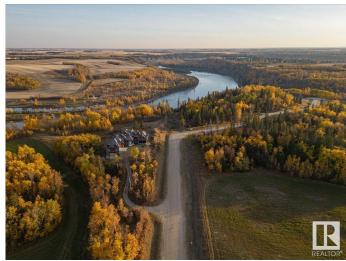

## \$647,000

0 Bedroom, 0.00 Bathroom, Rural on 1.87 Acres

None, Rural Parkland County, AB

Opportunity to build your dream Country home with walkout basement on a 1.87 acre river valley lot, on the north shore of the North Saskatchewan river. Secluded yet very close to city of Edmonton. Only 18 minutes drive to Windermere; easy access to Anthony Henday, about 11 mins. Close to Blackhawk and Petroleum Golf and Country Club. Utilities, Gas and Electricity are available at the property line. Please check it out.

#### **Exterior**

Exterior Features Beach Access, Boating, Corner, Golf Nearby, Ravine View, River Valley

View, River View, Water Front