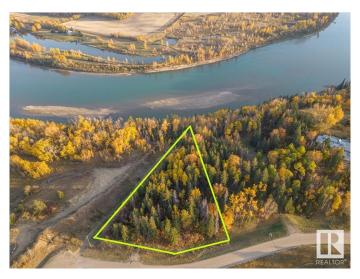

## \$647,000

0 Bedroom, 0.00 Bathroom, Rural on 1.87 Acres

None, Rural Parkland County, AB

Opportunity to build your dream Country home with walkout basement on a 1.87 acre river valley lot, on the north shore of the North Saskatchewan river. Secluded yet very close to city of Edmonton. Only 18 minutes drive to Windermere; easy access to Anthony Henday, about 11 mins. Close to Blackhawk and Petroleum Golf and Country Club. Utilities, Gas and Electricity are available at the property line. Please check it out.

#### **Exterior**

Exterior Features Beach Access, Boating, Corner, Golf Nearby, Ravine View, River Valley

View, River View, Water Front