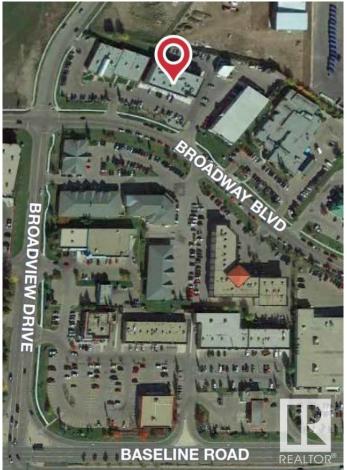

#### \$0

0 Bedroom, 0.00 Bathroom, Retail on 0.00 Acres

Broadview Park, Sherwood Park, AB

2,400-2,850 sq.ft retail/office space located on Broadway Boulevard in Sherwood Park. Other professional tenants include: Core Wellness and Chiropractic, Drift Float Studio & Massage, Celtic Management, Park Veterinary, and Investors Group. Located near Windsor Plywood, Align Orthodontics, and the Bethel Transit Terminal