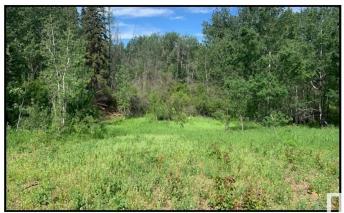

## \$239,000

0 Bedroom, 0.00 Bathroom, Rural on 4.00 Acres

None, Rural Parkland County, AB

"WOW" what a gem. Straight South of Stony Plain on pavement and close to the river. This amazing four (4) acres is rare indeed given its abundance of evergreens and walkout building site. This PIECE OF PARADISE is so peaceful that you won't want to leave when you visit. Many lots come on the market but few are like this one. Newly subdivided and not in a named subdivision means you won't be restricted by developer covenants. Me thinks "GONE SOOOON"

### **Exterior**

Exterior Features Corner, Golf Nearby, Not Fenced, Private Setting, Rolling Land, Treed

Lot, See Remarks, Ravine View