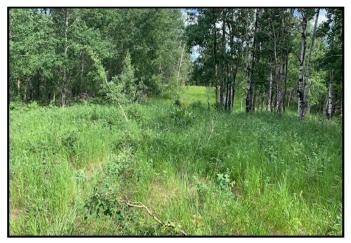

## \$239,000

0 Bedroom, 0.00 Bathroom, Rural on 4.00 Acres

None, Rural Parkland County, AB

"WOW" what a gem. Straight South of Stony Plain on pavement and close to the river. This amazing four (4) acres is rare indeed given its abundance of evergreens and walkout building site. This PIECE OF PARADISE is so peaceful that you won't want to leave when you visit. Many lots come on the market but few are like this one. Newly subdivided and not in a named subdivision means you won't be restricted by developer covenants. Me thinks "GONE SOOOON"

### **Exterior**

Exterior Features Corner, Golf Nearby, Not Fenced, Private Setting, Rolling Land, Treed

Lot, See Remarks, Ravine View