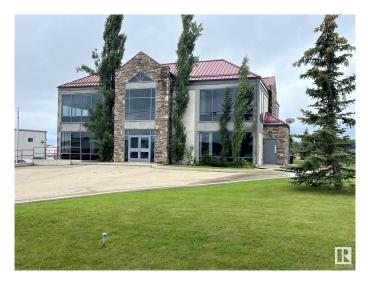

# \$2,900,000 - 6229 54 Av, Rural Brazeau County

MLS® #E4305536

## \$2,900,000

Bedroom, Bathroom, 6,959 sqft Office on 1.65 Acres

Poplar Ridge\_MBRA, Rural Brazeau County, AB

Impressive 2 storey office building with full basement and 3 bay heated garage. Inviting reception area, surrounded by multiple offices are on main floor. On the 2nd floor you will find a boardroom with kitchenette and 2 executive offices with balcony access. Basement features a large crew meeting room with kitchenette, exercise room, bathrooms with showers, large fire safe vault room, mechanical room and storage. 3 bay heated garage is accessed from the building. Paved parking.