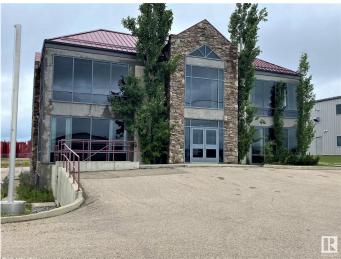

# \$2,900,000 - 6229 54 Av, Rural Brazeau County

MLS® #E4305536

## \$2,900,000

Bedroom, Bathroom, 6,959 sqft Office on 1.65 Acres

Poplar Ridge\_MBRA, Rural Brazeau County, AB

Impressive 2 storey office building with full basement and 3 bay heated garage. Inviting reception area, surrounded by multiple offices are on main floor. On the 2nd floor you will find a boardroom with kitchenette and 2 executive offices with balcony access. Basement features a large crew meeting room with kitchenette, exercise room, bathrooms with showers, large fire safe vault room, mechanical room and storage. 3 bay heated garage is accessed from the building. Paved parking.