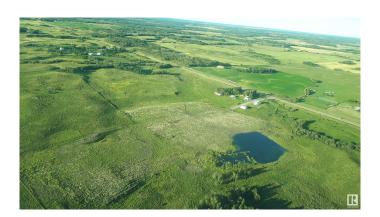

#### \$949,000

0 Bedroom, 0.00 Bathroom, Rural on 137.60 Acres

None, Rural Leduc County, AB

Great opportunity to own 137 acres on Highway 21; just half a mile north of Airport Road and one mile south of Secondary 625. Great potential for horses, cattle or other animals. Land can be pasture, hay or crop. Fenced and cross fenced. New access from approach on Highway 21. Power and gas utilites are near. GST may be applicable.

## **Exterior**

Exterior Features Cross Fenced, Fenced, Rolling Land, Stream/Pond