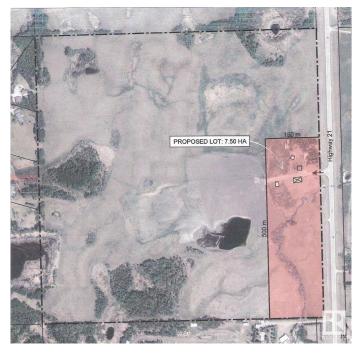

#### \$949,000

0 Bedroom, 0.00 Bathroom, Rural on 137.60 Acres

None, Rural Leduc County, AB

Great opportunity to own 137 acres on Highway 21; just half a mile north of Airport Road and one mile south of Secondary 625. Great potential for horses, cattle or other animals. Land can be pasture, hay or crop. Fenced and cross fenced. New access from approach on Highway 21. Power and gas utilites are near. GST may be applicable.

# **Community Information**

Address 50266 Hwy 21

Area Rural Leduc County

Subdivision None

City Rural Leduc County

County ALBERTA

Province AB

Postal Code T0B 3M1