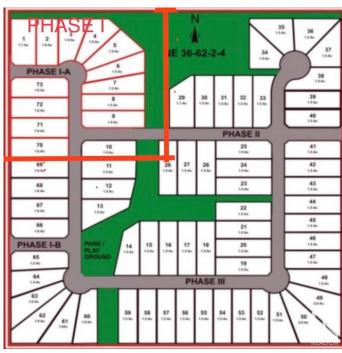

## \$119,900

0 Bedroom, 0.00 Bathroom, Rural on 1.54 Acres

Morris Estates, Rural Bonnyville M.D., AB

LOCATION! Welcome to Morris Estates Country Residential Subdivision - located on the corner of TWP RD 630 and Range Road 420A. Centrally located to Kinosoo Ridge Ski Hill, French Bay Provincial Park with the public boat launch and the Grand Center Golf and Country Club and ONLY 1 KM to the city limits. If you are looking for an acreage to build on or are a builder looking to build some spec homes go check out the subdivision. Paved roads, street lighting, underground services, designated play ground area with public walking spaces and restrictive covenants to maintain the aesthetics of the subdivision. Drilled wells are approved. This lot is Backing onto a treed municipal reserve.

## **Community Information**

Address 109 62529 Rge Rd 420a

Area Rural Bonnyville M.D.

Subdivision Morris Estates

City Rural Bonnyville M.D.

County ALBERTA

Province AB

Postal Code T9M 1P3