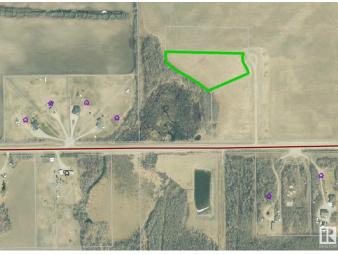

#### \$79,900

0 Bedroom, 0.00 Bathroom, Rural on 3.01 Acres

None, Rural Bonnyville M.D., AB

On your mark, get set....dig! A perfect 3 acres and a great building site centrally located just a few minutes from Grand Centre golf course. Power is on site, trees cleared and approach is in. GST may be applicable.

## **Community Information**

| Address     | 41512 Township Road 624 |
|-------------|-------------------------|
| Area        | Rural Bonnyville M.D.   |
| Subdivision | None                    |
| City        | Rural Bonnyville M.D.   |
| County      | ALBERTA                 |
| Province    | AB                      |
| Postal Code | T9M 1P1                 |