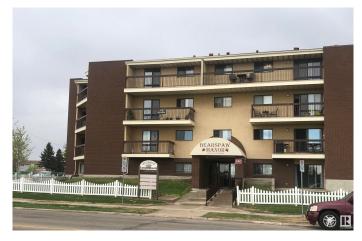

# \$180,000 - # 103 10511 19 Avenue Nw Nw, Edmonton

MLS® #E4295783

#### \$180,000

2 Bedroom, 1.00 Bathroom, 926 sqft Condo / Townhouse on 0.00 Acres

Keheewin, Edmonton, AB

Unit is like NEW with over \$45,000.00 renovation just finished in May. Brand new vinyl prank flooring throughout; new clothes closets in foyer; kitchen upgraded with new contemporary cabinets, quartz countertops, sink & fixtures, and 4 brand new appliances; new ceramic tiles, and all new fixtures in bathroom; all new light fixtures through out; whole unit freshly painted; in-suite laundry room with new stacked washer & dryer, and storage shelves; sliding door to patio with extra storage room; located in a quiet neighbourhood across from a park/tennis courts; unit comes with U/G heated parking; close to schools, shopping & transportation;