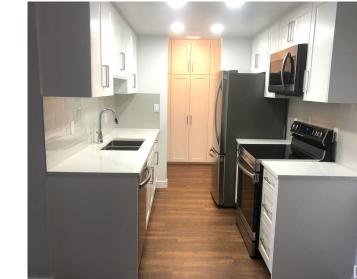

#### \$180,000

2 Bedroom, 1.00 Bathroom, 926 sqft Condo / Townhouse on 0.00 Acres

Keheewin, Edmonton, AB

Unit is like NEW with over \$45,000.00 renovation just finished in May. Brand new vinyl prank flooring throughout; new clothes closets in foyer; kitchen upgraded with new contemporary cabinets, quartz countertops, sink & fixtures, and 4 brand new appliances; new ceramic tiles, and all new fixtures in bathroom; all new light fixtures through out; whole unit freshly painted; in-suite laundry room with new stacked washer & dryer, and storage shelves; sliding door to patio with extra storage room; located in a quiet neighbourhood across from a park/tennis courts; unit comes with U/G heated parking; close to schools, shopping & transportation;