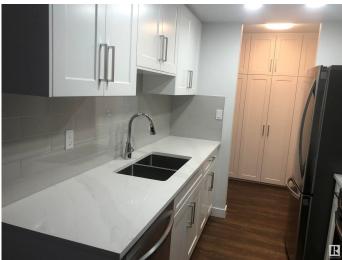

#### \$180,000

2 Bedroom, 1.00 Bathroom, 926 sqft Condo / Townhouse on 0.00 Acres

Keheewin, Edmonton, AB

Unit is like NEW with over \$45,000.00 renovation just finished in May. Brand new vinyl prank flooring throughout; new clothes closets in foyer; kitchen upgraded with new contemporary cabinets, quartz countertops, sink & fixtures, and 4 brand new appliances; new ceramic tiles, and all new fixtures in bathroom; all new light fixtures through out; whole unit freshly painted; in-suite laundry room with new stacked washer & dryer, and storage shelves; sliding door to patio with extra storage room; located in a quiet neighbourhood across from a park/tennis courts; unit comes with U/G heated parking; close to schools, shopping & transportation;