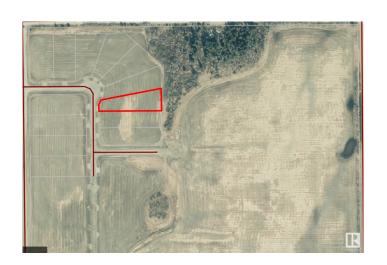

### \$119,900

0 Bedroom, 0.00 Bathroom, Rural on 1.46 Acres

Morris Estates, Rural Bonnyville M.D., AB

Country living just minutes from Cold Lake. Ideal building location on nearly 1.5 acres in Phase 1 of Morris Estates - A new country subdivision just outside Cold Lake city limits! Subdivision has paved roads, street lighting, and underground services. This area is the next up and coming country neighbourhood - whether you're looking to build your dream home, or as a builder to help build up this amazing neighbourhood - this is the place for you!

# **Community Information**

Address 113 62529 Range Rd 420a

\$119,900

Area Rural Bonnyville M.D.

Subdivision Morris Estates

City Rural Bonnyville M.D.

County ALBERTA

Province AB