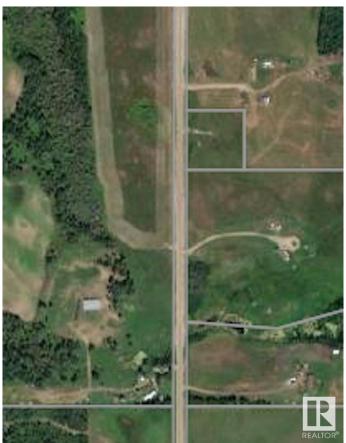

### \$79,900

0 Bedroom, 0.00 Bathroom, Rural on 2.47 Acres

None, Rural Sturgeon County, AB

Great opportunity for development in Sturgeon County. This well situated acreage with great views and gently rolling topagraphy is located short driving distance from pavement (hwy 651, Lily lake road) and towns of Legal, Gibbons, Morinville, CFB Edmonton and Edmonton. Many notable features of the property that create added value include power on the property, Drilled well and an approach with culvert. Don't miss out on this incredible acreage!