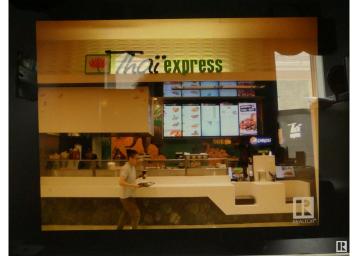

### \$398,800

Bedroom, Bathroom, Business on 0.00 Acres

Summerlea, Edmonton, AB

Excellent Fast food Franchise in very busy shopping center in WEM. 10 year lease with 5 year option. About 5 years left on existing lease.