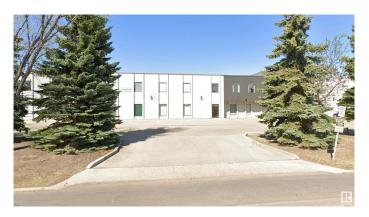

#### \$0

0 Bedroom, 0.00 Bathroom, Office on 0.00 Acres

Stone Industrial, Edmonton, AB

• Strategically located in West Edmonton with easy access to Stony Plain Road, Anthony Henday Drive and Yellowhead Highway • Double row surface parking • Well maintained and managed 2-storey property

# **Community Information**

Address 201 10464 176 Street

Area Edmonton

Subdivision Stone Industrial

City Edmonton
County ALBERTA

Province AB

Postal Code T5S 1L3