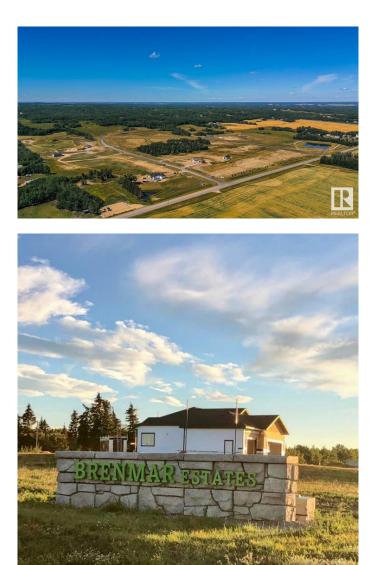

#### \$246,750

0 Bedroom, 0.00 Bathroom, Rural on 2.00 Acres

Brenmar Estates, Rural Parkland County, AB

Beautiful acreage living on 2 acre lots. Convenient location - 6 MIN to Spruce Grove. ONLY 20 MIN to Edmonton. Majority of lots have WALKOUT BASEMENT potential and are surrounded by natural trees and forest for added privacy. Built on a brand new paved Campsite Road. Several lots have shop and secondary garage potential. Power and gas are at the property line. Enjoy a perfect combination of country living in a architecturally controlled subdivision with quick access to Spruce Grove, St. Albert and Edmonton.

## **Community Information**

| Address     | 32 54104 Rr 274       |
|-------------|-----------------------|
| Area        | Rural Parkland County |
| Subdivision | Brenmar Estates       |
| City        | Rural Parkland County |
| County      | ALBERTA               |
| Province    | AB                    |

## Exterior

Exterior Features Backs Onto Park/Trees, Corner, Environmental Reserve, Flat Site, See Remarks, Street Lighting