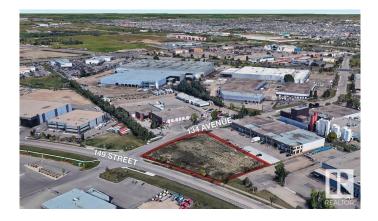

#### \$1,100,000

0 Bedroom, 0.00 Bathroom, Land Commercial on 0.00 Acres

Bonaventure Industrial, Edmonton, AB

1.33 Acres (+/-) of Industrial land ready for build to suit or storage Yard. High exposure corner site fronting onto 149 Street. IB Zoning allows for flexible range of users. Great location, situated in the heart of Bonaventure Industrial Park with full Municipal services. Site is listed For Sale or For Lease.