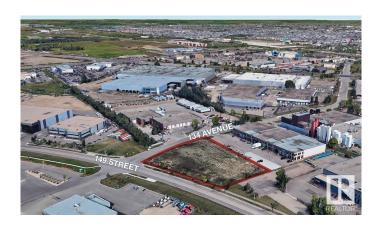

#### \$1,200,000

Bedroom, Bathroom, Land Commercial on 1.33 Acres

Bonaventure Industrial, Edmonton, AB

1.33 Acres (+/-) of Industrial land ready for build to suit or storage Yard. High exposure corner site fronting onto 149 Street. IB Zoning allows for flexible range of users. Great location, situated in the heart of Bonaventure Industrial Park with full Municipal services. Site is listed For Sale or For Lease.

### **Community Information**

Address 13341 149 St Nw

Area Edmonton

Subdivision Bonaventure Industrial

City Edmonton

Province AB

Postal Code T5V 0B7