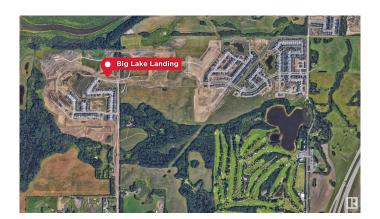

#### \$0

Bedroom, Bathroom, 20 sqft Retail on 0.00 Acres

Hawks Ridge, Edmonton, AB

Proposed/New commercial development (Approximately 27,000 Square Feet) in rapidly growing community of Big Lake Landing is available to lease (expected possession in February 2023). This high exposure retail space is located at the intersection of 215 street (Winterburn Road) and Hawks Ridge Blvd and, Trumpeter Way and, sits across approved school site and proposed park. This Commercial Plaza has Retail Units that are approximately 1200 square feet and more in size. We are looking for Medical and Medical Related Businesses (Chiro, Physio, Massage), Optometrist, Dentist, Personal Services Shops (Hair Salon, Nail Salon, Spa etc..), Food Services Retail, Professional Services, Learning/Tutoring Centre, Coffee Shop, Bakery, Restaurants etc..., to complementing existing businesses (pre-leased) including: Day Care, Gas Bar cum Convenience Store, Liquor Retail Business and, couple of other general retail shops. Adjacent units can be combined to meet higher space requirement (2400 to 5000 square feet appx.)

## **Community Information**

Address 435 Hawks Ridge Bv Nw

Area Edmonton

Subdivision Hawks Ridge

City Edmonton

Province AB

Postal Code T5S 2B9

**Exterior** 