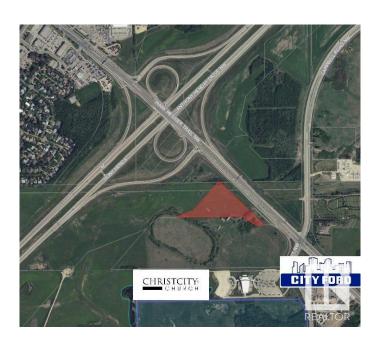

#### \$2,151,000

Bedroom, Bathroom, Land Commercial on 7.17 Acres

Anthony Henday Mistatim, Edmonton, AB

7.17 acres of land with direct exposure to Mark Messier Trail which has approximately 32,500 AAVPD (2017). Easy access to Anthony Henday and St. Albert. Potential for commercial, industrial or urban service uses.

### **Essential Information**

MLS® # E4223098 Price \$2,151,000

Acres 7.17

Type Land Commercial

## **Community Information**

Address 15320 Mark Messier Tr Nw

Area Edmonton

Subdivision Anthony Henday Mistatim

City Edmonton

Province AB

Postal Code T6V 1H5