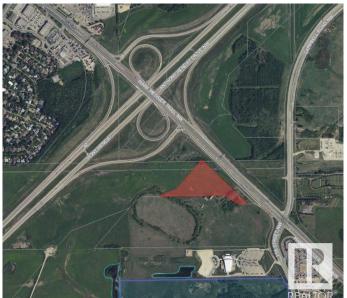

#### \$2,151,000

Bedroom, Bathroom, Land Commercial on 7.17 Acres

Anthony Henday Mistatim, Edmonton, AB

7.17 acres of land with direct exposure to Mark Messier Trail which has approximately 32,500 AAVPD (2017). Easy access to Anthony Henday and St. Albert. Potential for commercial, industrial or urban service uses.

### **Essential Information**

MLS® # E4223098 Price \$2,151,000

Acres 7.17

Type Land Commercial

## **Community Information**

Address 15320 Mark Messier Tr Nw

Area Edmonton

Subdivision Anthony Henday Mistatim

City Edmonton

Province AB

Postal Code T6V 1H5