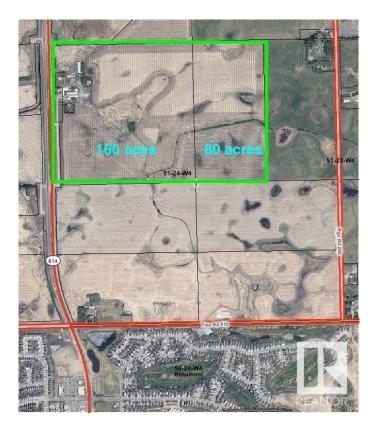

#### \$25,000,000

Bedroom, Bathroom, Land Commercial on 155.85 Acres

Beaumont, Beaumont, AB

DEVELOPMENT LAND IN THE HIGHLY DESIRABLE AREA IN THE CITY of BEAUMONT. WITH 1/2 MILE OF HWY FRONTAGE. This development land is on 50 st. and has Commercial and Residential Zoning in the ASP. AREA STRUCTURE PLAN is APPROVED. There is 155.85 Acres/ more or less. Water and Sewer is on 50 st. The owner completed numerous studies. These studies are available to the purchaser. Irving Creek on the northern border and a licensed waterway on the property. There are 4 houses and numerous farm building on this property plus a newer freezer/cooler on site. 50th street (hwy 814) is a new 4 lane hwy. There is a service road to the property. Land can be sold separately or with the 81 acres to the east 4-24-51-1-NE. Land to the south has the NSP approved and is in active residential and commercial development. GST may be applicable. To access maps and documents related to the ASP and NSP, you will find it at: www.beaumont.ab.ca Le Reve

#### **Essential Information**

| MLS® # | E4221968        |
|--------|-----------------|
| Price  | \$25,000,000    |
| Acres  | 155.85          |
| Туре   | Land Commercial |