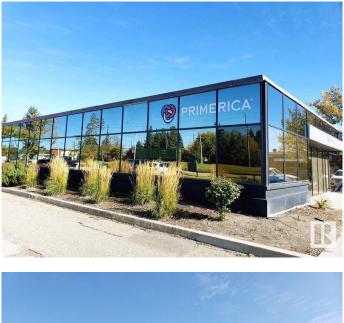

# \$0 - # #9 9343 50 St Nw, Edmonton

MLS® #E4218124

#### \$0

Bedroom, Bathroom, 1,020 sqft Office on 0.00 Acres

Eastgate Business Park, Edmonton, AB

Highly coveted opportunity to Lease space within the Parkwood Office Centre, a professional office complex comprised of three individual single storey buildings. Last two units remaining with varying size/layout options: 1,020 sq.ft.± retail/office unit with functional open layout and bathrooms; 1,706 sq.ft.± office unit with large open work area and four private offices. Ideally located in the Eastgate Business Park with direct exposure to 50th Street traffic (25,500 vehicles per day). Abundance of surface parking (over 150 stalls) available at no charge.

#### Exterior

Construction Concrete Block