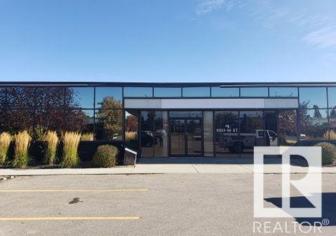

# \$0 - # #9 9343 50 St Nw, Edmonton

MLS® #E4218124

#### \$0

Bedroom, Bathroom, 1,020 sqft Office on 0.00 Acres

Eastgate Business Park, Edmonton, AB

Highly coveted opportunity to Lease space within the Parkwood Office Centre, a professional office complex comprised of three individual single storey buildings. Last two units remaining with varying size/layout options: 1,020 sq.ft.± retail/office unit with functional open layout and bathrooms; 1,706 sq.ft.± office unit with large open work area and four private offices. Ideally located in the Eastgate Business Park with direct exposure to 50th Street traffic (25,500 vehicles per day). Abundance of surface parking (over 150 stalls) available at no charge.