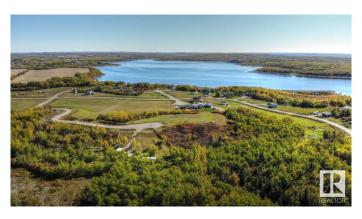

### \$109,900

0 Bedroom, 0.00 Bathroom, Rural on 1.14 Acres

Sante Estates, Rural St. Paul County, AB

FULL FILL YOURSELF AT EXTRAVAGANT LAC SANTE! - Sante Estates is a pristine subdivision with beach access for all property owners, generously offering a special family getaway for all seasons. A variety of lots are available such as full and partially treed lots, many with scenic rolling hills ideal for a walk-out basement, and gorgeous lake front lots with sandy beaches. Endless activities are abundant, with 10 golf courses within a few minutes drive, and 80' deep, clear, spring-fed waters perfect for all water sports, scuba diving, and a possible marina in the future. With hard-surfaced roads and a short drive to all amenities, this impressive subdivision has been designed to enjoy all aspects of country living while still ensuring a steady growth of monetary value. Not for RV use, Restrictive Covenant registered on title. VENDOR FINANCING AVAILABLE.

#### **Exterior**

Exterior Features Beach Access, Boating, Lake View, Park/Reserve, Recreation Use, See

Remarks