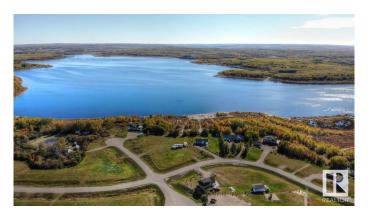

### \$109,900

0 Bedroom, 0.00 Bathroom, Rural on 1.14 Acres

Sante Estates, Rural St. Paul County, AB

FULL FILL YOURSELF AT EXTRAVAGANT LAC SANTE! - Sante Estates is a pristine subdivision with beach access for all property owners, generously offering a special family getaway for all seasons. A variety of lots are available such as full and partially treed lots, many with scenic rolling hills ideal for a walk-out basement, and gorgeous lake front lots with sandy beaches. Endless activities are abundant, with 10 golf courses within a few minutes drive, and 80' deep, clear, spring-fed waters perfect for all water sports, scuba diving, and a possible marina in the future. With hard-surfaced roads and a short drive to all amenities, this impressive subdivision has been designed to enjoy all aspects of country living while still ensuring a steady growth of monetary value. Not for RV use, Restrictive Covenant registered on title. VENDOR FINANCING AVAILABLE.

#### **Exterior**

Exterior Features Beach Access, Boating, Lake View, Park/Reserve, Recreation Use, See

Remarks