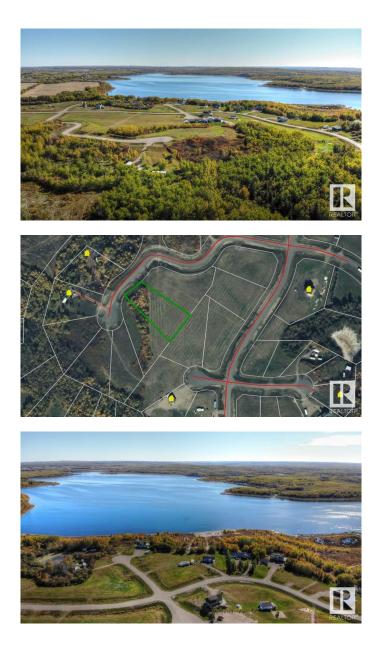

#### \$109,900

0 Bedroom, 0.00 Bathroom, Rural on 1.00 Acres

Sante Estates, Rural St. Paul County, AB

FULL FILL YOURSELF AT EXTRAVAGANT LAC SANTE! - Sante Estates is a pristine subdivision with beach access for all property owners, generously offering a special family getaway for all seasons. A variety of lots are available such as full and partially treed lots, many with scenic rolling hills ideal for a walk-out basement, and gorgeous lake front lots with sandy beaches. Endless activities are abundant, with 10 golf courses within a few minutes drive, and 80' deep, clear, spring-fed waters perfect for all water sports, scuba diving, and a possible marina in the future. With hard-surfaced roads and a short drive to all amenities, this impressive subdivision has been designed to enjoy all aspects of country living while still ensuring a steady growth of monetary value. Not for RV use, Restrictive Covenant registered on title. VENDOR FINANCING AVAILABLE.