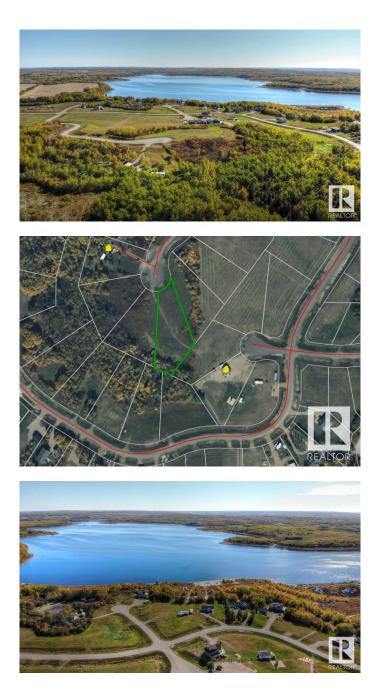

#### \$109,900

0 Bedroom, 0.00 Bathroom, Rural on 1.06 Acres

Sante Estates, Rural St. Paul County, AB

FULL FILL YOURSELF AT EXTRAVAGANT LAC SANTE! - Sante Estates is a pristine subdivision with beach access for all property owners, generously offering a special family getaway for all seasons. A variety of lots are available such as full and partially treed lots, many with scenic rolling hills ideal for a walk-out basement, and gorgeous lake front lots with sandy beaches. Endless activities are abundant, with 10 golf courses within a few minutes drive, and 80' deep, clear, spring-fed waters perfect for all water sports, scuba diving, and a possible marina in the future. With hard-surfaced roads and a short drive to all amenities, this impressive subdivision has been designed to enjoy all aspects of country living while still ensuring a steady growth of monetary value. Not for RV use, Restrictive Covenant registered on title. VENDOR FINANCING AVAILABLE.

## Exterior

Exterior Features Beach Access, Boating, Lake View, Park/Reserve, Recreation Use, See Remarks