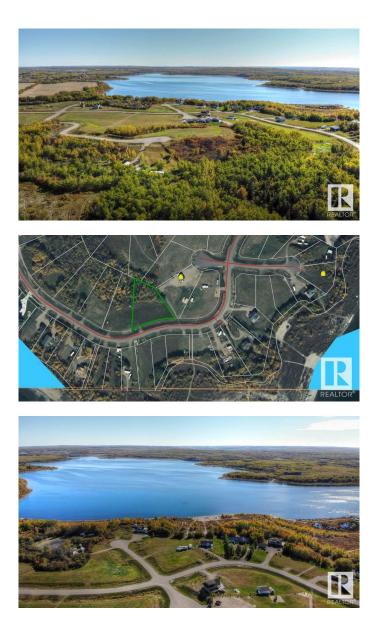

#### \$89,900

0 Bedroom, 0.00 Bathroom, Rural on 1.01 Acres

Sante Estates, Rural St. Paul County, AB

FULL FILL YOURSELF AT EXTRAVAGANT LAC SANTE! - Sante Estates is a pristine subdivision with beach access for all property owners, generously offering a special family getaway for all seasons. A variety of lots are available such as full and partially treed lots, many with scenic rolling hills ideal for a walk-out basement, and gorgeous lake front lots with sandy beaches. Endless activities are abundant, with 10 golf courses within a few minutes drive, and 80' deep, clear, spring-fed waters perfect for all water sports, scuba diving, and a possible marina in the future. With hard-surfaced roads and a short drive to all amenities, this impressive subdivision has been designed to enjoy all aspects of country living while still ensuring a steady growth of monetary value. Not for RV use, Restrictive Covenant registered on title. VENDOR FINANCING AVAILABLE.