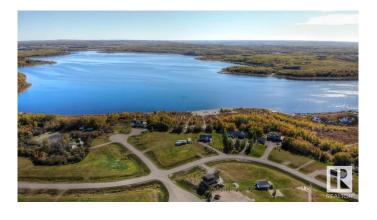

### \$69,900

0 Bedroom, 0.00 Bathroom, Rural on 0.52 Acres

Sante Estates, Rural St. Paul County, AB

FULL FILL YOURSELF AT EXTRAVAGANT LAC SANTE! - Sante Estates is a pristine subdivision with beach access for all property owners, generously offering a special family getaway for all seasons. A variety of lots are available such as full and partially treed lots, many with scenic rolling hills ideal for a walk-out basement, and gorgeous lake front lots with sandy beaches. Endless activities are abundant, with 10 golf courses within a few minutes drive, and 80' deep, clear, spring-fed waters perfect for all water sports, scuba diving, and a possible marina in the future. With hard-surfaced roads and a short drive to all amenities, this impressive subdivision has been designed to enjoy all aspects of country living while still ensuring a steady growth of monetary value. Not for RV use, Restrictive Covenant registered on title. VENDOR FINANCING AVAILABLE.