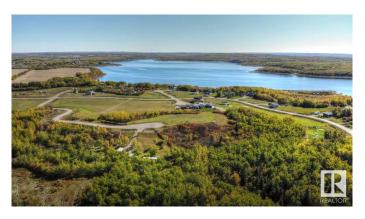

### \$69,900

0 Bedroom, 0.00 Bathroom, Rural on 0.52 Acres

Sante Estates, Rural St. Paul County, AB

FULL FILL YOURSELF AT EXTRAVAGANT LAC SANTE! - Sante Estates is a pristine subdivision with beach access for all property owners, generously offering a special family getaway for all seasons. A variety of lots are available such as full and partially treed lots, many with scenic rolling hills ideal for a walk-out basement, and gorgeous lake front lots with sandy beaches. Endless activities are abundant, with 10 golf courses within a few minutes drive, and 80' deep, clear, spring-fed waters perfect for all water sports, scuba diving, and a possible marina in the future. With hard-surfaced roads and a short drive to all amenities, this impressive subdivision has been designed to enjoy all aspects of country living while still ensuring a steady growth of monetary value. Not for RV use, Restrictive Covenant registered on title. VENDOR FINANCING AVAILABLE.