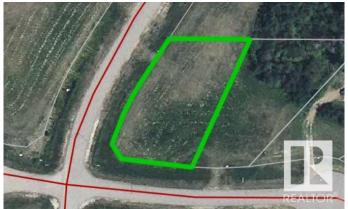

### \$69,900

0 Bedroom, 0.00 Bathroom, Rural on 0.52 Acres

Sante Estates, Rural St. Paul County, AB

FULL FILL YOURSELF AT EXTRAVAGANT LAC SANTE! - Sante Estates is a pristine subdivision with beach access for all property owners, generously offering a special family getaway for all seasons. A variety of lots are available such as full and partially treed lots, many with scenic rolling hills ideal for a walk-out basement, and gorgeous lake front lots with sandy beaches. Endless activities are abundant, with 10 golf courses within a few minutes drive, and 80' deep, clear, spring-fed waters perfect for all water sports, scuba diving, and a possible marina in the future. With hard-surfaced roads and a short drive to all amenities, this impressive subdivision has been designed to enjoy all aspects of country living while still ensuring a steady growth of monetary value. Not for RV use, Restrictive Covenant registered on title. VENDOR FINANCING AVAILABLE.

# **Community Information**

Address 864 56316 Rr 113

Area Rural St. Paul County

Subdivision Sante Estates

City Rural St. Paul County

County ALBERTA

Province AB

Postal Code T0B 4K0