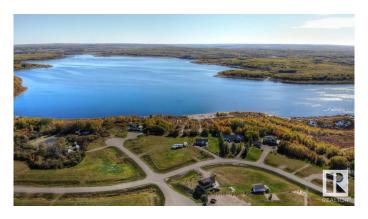

## \$59,900

0 Bedroom, 0.00 Bathroom, Rural on 1.12 Acres

Sante Estates, Rural St. Paul County, AB

FULL FILL YOURSELF AT EXTRAVAGANT LAC SANTE! - Sante Estates is a pristine subdivision with beach access for all property owners, generously offering a special family getaway for all seasons. A variety of lots are available such as full and partially treed lots, many with scenic rolling hills ideal for a walk-out basement, and gorgeous lake front lots with sandy beaches. Endless activities are abundant, with 10 golf courses within a few minutes drive, and 80' deep, clear, spring-fed waters perfect for all water sports, scuba diving, and a possible marina in the future. With hard-surfaced roads and a short drive to all amenities, this impressive subdivision has been designed to enjoy all aspects of country living while still ensuring a steady growth of monetary value. Not for RV use, Restrictive Covenant registered on title. VENDOR FINANCING AVAILABLE.

#### **Exterior**

Exterior Features Beach Access, Boating, Lake View, Park/Reserve, Recreation Use, See

Remarks