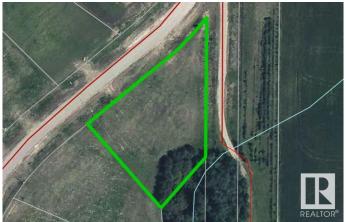

# **Community Information**

Address 804 56316 Rr 113

Area Rural St. Paul County

Subdivision Sante Estates

City Rural St. Paul County

County ALBERTA

Province AB

Postal Code T0B 4K0

## **Essential Information**

MLS® # E4108163

Price \$59,900

Bathrooms 0.00

Acres 1.12

Type Rural

Sub-Type Vacant Lot/Land

Status Active