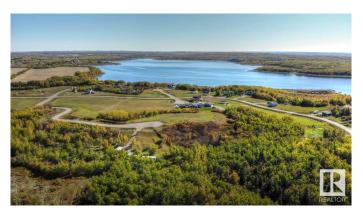

## \$59,900

0 Bedroom, 0.00 Bathroom, Rural on 1.12 Acres

Sante Estates, Rural St. Paul County, AB

FULL FILL YOURSELF AT EXTRAVAGANT LAC SANTE! - Sante Estates is a pristine subdivision with beach access for all property owners, generously offering a special family getaway for all seasons. A variety of lots are available such as full and partially treed lots, many with scenic rolling hills ideal for a walk-out basement, and gorgeous lake front lots with sandy beaches. Endless activities are abundant, with 10 golf courses within a few minutes drive, and 80' deep, clear, spring-fed waters perfect for all water sports, scuba diving, and a possible marina in the future. With hard-surfaced roads and a short drive to all amenities, this impressive subdivision has been designed to enjoy all aspects of country living while still ensuring a steady growth of monetary value. Not for RV use, Restrictive Covenant registered on title. VENDOR FINANCING AVAILABLE.

#### **Exterior**

Exterior Features Beach Access, Boating, Lake View, Park/Reserve, Recreation Use, See

Remarks