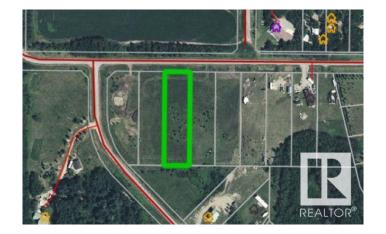

### \$114,900

0 Bedroom, 0.00 Bathroom, Rural on 1.00 Acres

Sante Hills Resort, Rural St. Paul County, AB

"Lac Sante Hills" Large lots at Lac Sante with power and natural gas at property line. Build your dream vacation getaway on one of these lots at this exceptional recreation lake. Lac Sante is one of the area gems for boating. GST may be applicable.

### **Community Information**

Address 642 56315 Rr 112a

Area Rural St. Paul County

Subdivision Sante Hills Resort

City Rural St. Paul County

County ALBERTA

Province AB

Postal Code T0A 3A3

#### **Exterior**

Exterior Features Lake View